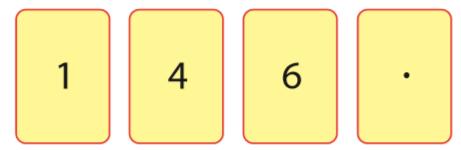

## Challenge:

Using these cards can you make a number between 4·1 and 4·61?

What is the smallest number you can make using all four cards? What is the largest number you can make using all four cards?