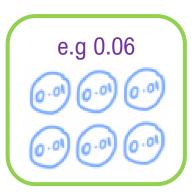

## Maths: Hundredths as decimals

1.) Draw PV counters to represent these decimals

2.) Write each decimal as a fraction

For example:

$$0.06 = \frac{6}{100}$$

$$0.6 = \frac{60}{100}$$