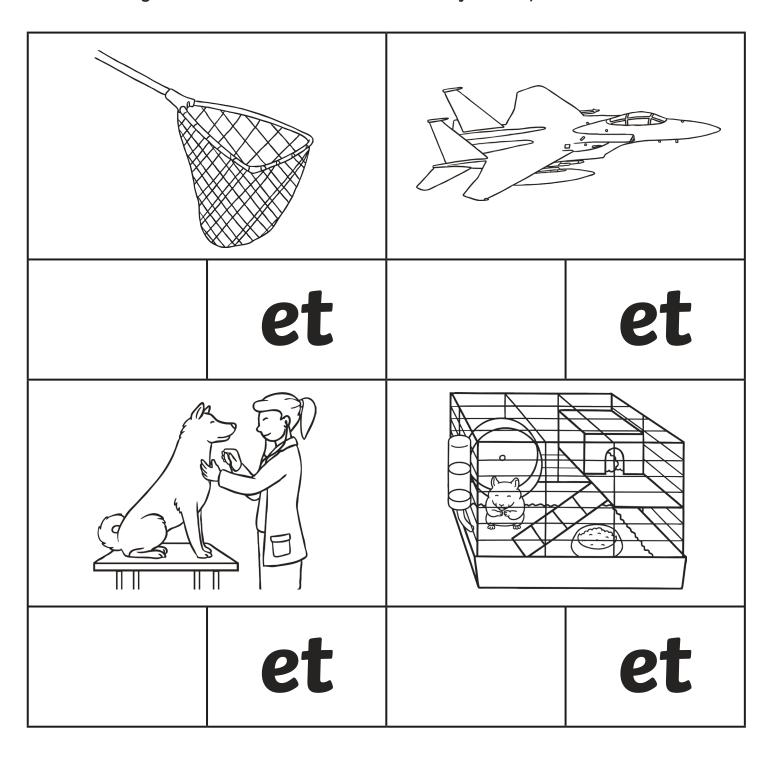

## Onset and Rime 'et' Cut and Glue Activity

Cut and glue the letters to make the word for the picture in each box.

## Onset and Rime 'et' Cut and Glue Activity

Cut and glue the letters in the top blocks to make the word for the picture in each box. Write the letters underneath each word once you have finished gluing.