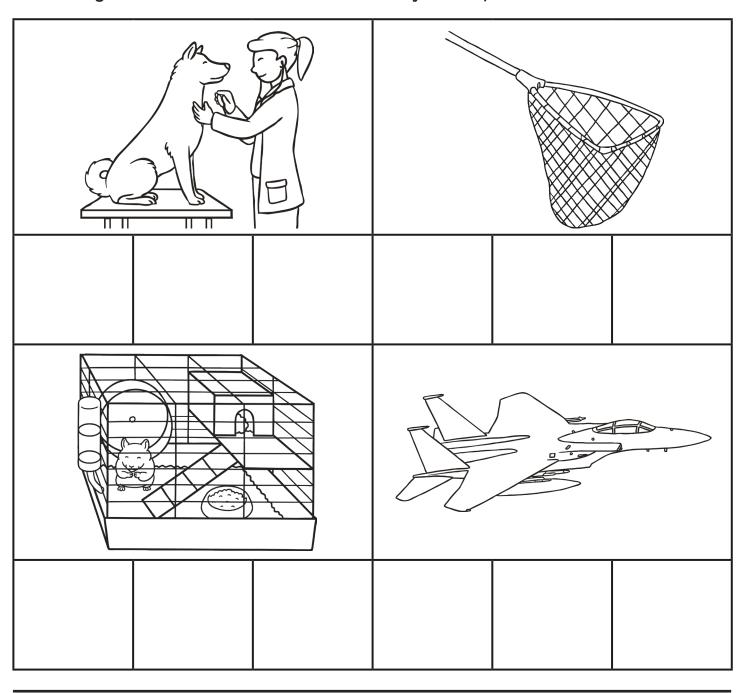

## Onset and Rime 'et' Cut and Glue Activity

Cut and glue the letters to make the word for the picture in each box.

## Onset and Rime 'et' Cut and Glue Activity

Cut and glue the letters in the top blocks to make the word for the picture in each box. Write the letters underneath each word once you have finished gluing.