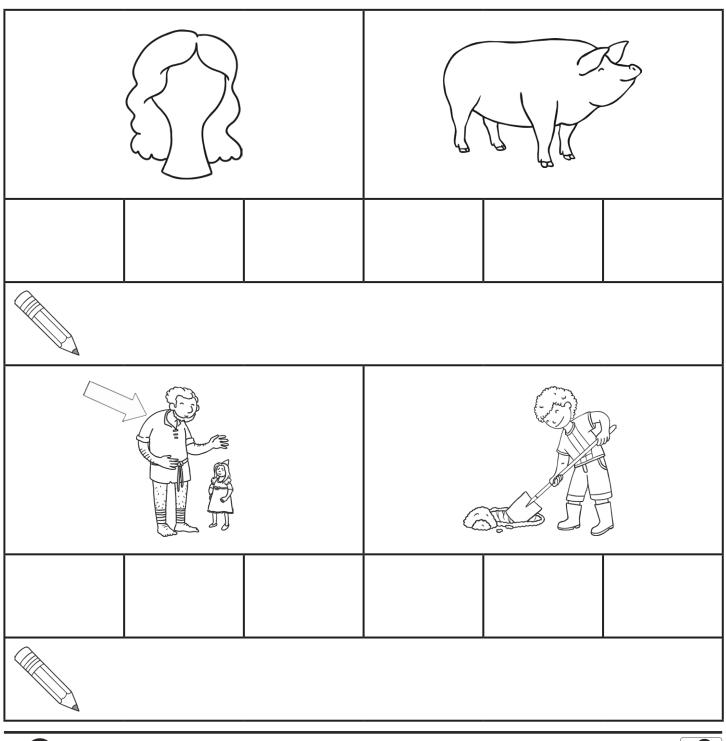

## Onset and Rime 'ig' Cut and Glue Activity

Cut and glue the letters in the top blocks to make the word for the picture in each box. Write the letters underneath each word once you have finished gluing.