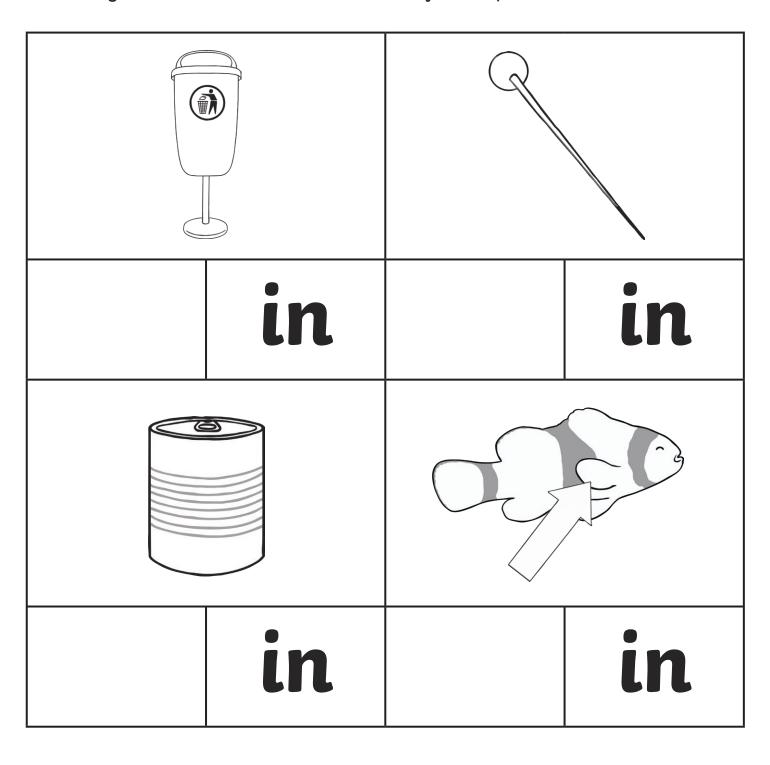

## Onset and Rime 'in' Cut and Glue Activity

Cut and glue the letters to make the word for the picture in each box.