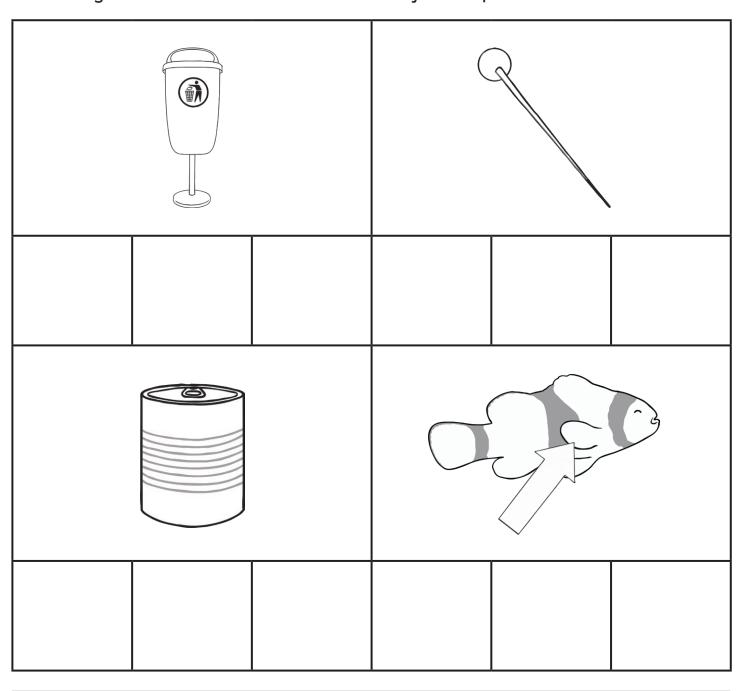

## Onset and Rime 'in' Cut and Glue Activity

Cut and glue the letters in the top blocks to make the word for the picture in each box. Write the letters underneath each word once you have finished gluing.