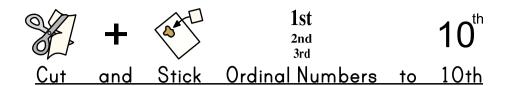

3<sup>rd</sup> 6

6<sup>th</sup> Sixth

I First 5<sup>th</sup> Fifth

Second

4" | Fourth

O Eighth 10°

9 Ninth 7<sup>'''</sup> Seventh



1st 2nd 3rd

1st 2nd 3rd

Some of the ordinal numbers are missing! Find and stick the correct ordinal number.

|                      |                          |                                  |                          | CA |                 |  |
|----------------------|--------------------------|----------------------------------|--------------------------|----|-----------------|--|
| <b>1</b> st<br>First | 3 <sup>rd</sup><br>Third | <b>4</b> <sup>th</sup><br>Fourth | 6 <sup>th</sup><br>Sixth |    | 9 <sup>th</sup> |  |

First

Fifth

Sixth

Seventh !

Eighth

Ninth

 $10^{^{th}}$ Tenth







## <u>Circle the answer</u>

The party hat is

 $2^{nd}$ 

**4**<sup>th</sup>

**5**<sup>th</sup>

The streamer is

5<sup>th</sup>

**8**<sup>th</sup>

10<sup>th</sup>

The party bag is

10<su