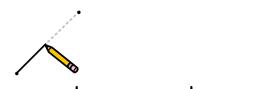

**8**<sup>th</sup>

1st 2nd 3rd

1st 2nd 3rd Ordinal Numbers

Draw a line to the correct ordinal number.

**2**<sup>nd</sup>