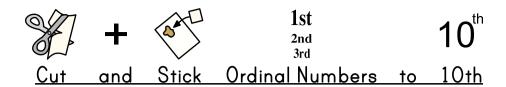

3<sup>rd</sup> 6

6<sup>th</sup> Sixth

I First 5<sup>th</sup> Fifth

Second

4" | Fourth

O Eighth 10°

9 Ninth 7<sup>'''</sup> Seventh



1st 2nd 3rd

1st 2nd 3rd

Some of the ordinal numbers are missing! Find and stick the correct ordinal number.

|                      |                          |                                  |                          | CA |                 |  |
|----------------------|--------------------------|----------------------------------|--------------------------|----|-----------------|--|
| <b>1</b> st<br>First | 3 <sup>rd</sup><br>Third | <b>4</b> <sup>th</sup><br>Fourth | 6 <sup>th</sup><br>Sixth |    | 9 <sup>th</sup> |  |

First

Fifth

Sixth

Seventh !

Eighth

Ninth

 $10^{^{th}}$ Tenth







## <u>Circle the answer</u>

The party hat is

 $2