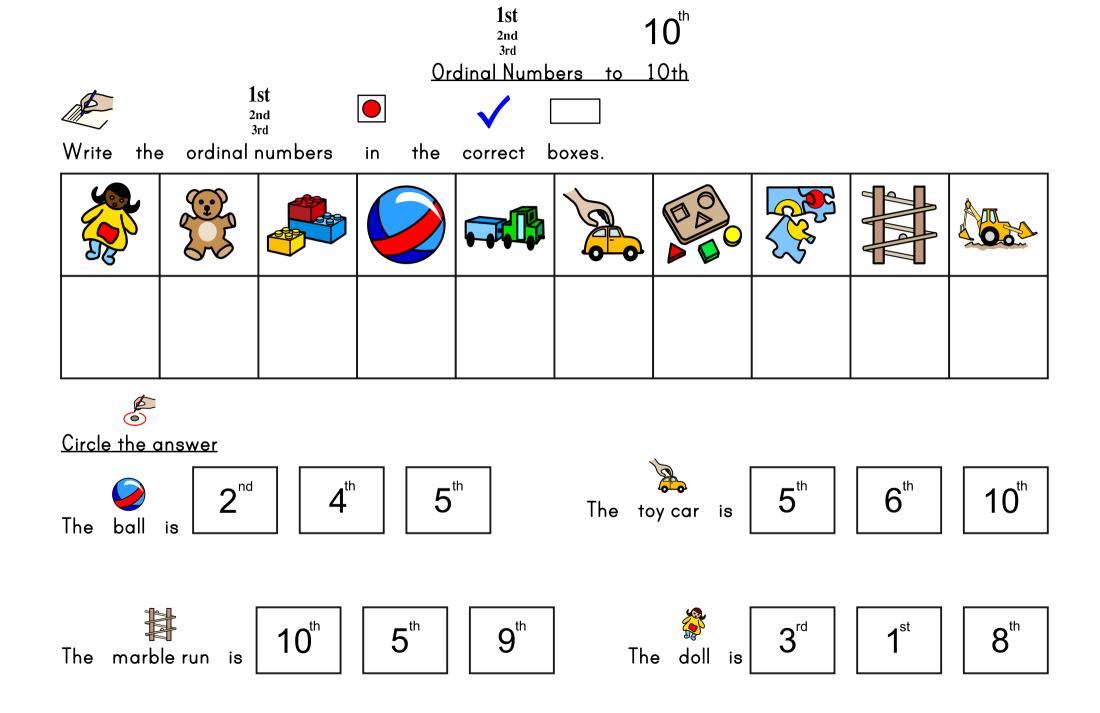

3<sup>rd</sup> 6

6<sup>th</sup> Sixth

I First 5<sup>th</sup> Fifth

Second

4" | Fourth

O Eighth 10°

9 Ninth 7<sup>'''</sup> Seventh



1st 2nd 3rd

1st 2nd 3rd

Some of the ordinal numbers are missing! Find and stick the correct ordinal number.

|                      |                          |                                  |                          | CA |                 |  |
|----------------------|--------------------------|----------------------------------|--------------------------|----|-----------------|--|
| <b>1</b> st<br>First | 3 <sup>rd</sup><br>Third | <b>4</b> <sup>th</sup><br>Fourth | 6 <sup>th</sup><br>Sixth |    | 9 <sup>th</sup> |  |

First

Fifth

Sixth

Seventh !

Eighth

Ninth

 $10^{^{th}}$ Tenth







## <u>Circle the answer</u>

The party hat is

 $2^{nd}$ 

**4**<sup>th</sup>

**5**<sup>th</sup>

The streamer is

5<sup>th</sup>

**8**<sup>th</sup>

10<sup>th</sup>

The party bag is

10<sup>th</sup>

**5**<sup>th</sup>

 $9^{th}$ 

The birthday cake

3<sup>rd</sup>

**1**<sup>s</sup>

**8**<sup>th</sup>



1st 2nd 3rd

1st 2nd 3rd Ordinal Numbers

Draw a line to the correct ordinal number.



**2**<sup>nd</sup>