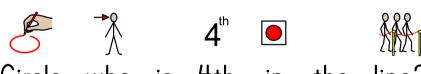

|  |
|----------------------|--------------------------|----------------------------------|--------------------------|----|-----------------|--|
| <b>1</b> st<br>First | 3 <sup>rd</sup><br>Third | <b>4</b> <sup>th</sup><br>Fourth | 6 <sup>th</sup><br>Sixth |    | 9 <sup>th</sup> |  |

First

Fifth

Sixth

Seventh !

Eighth

Ninth

 $10^{^{th}}$ Tenth







## <u>Circle the answer</u>

The party hat is

 $2^{nd}$ 

**4**<sup>th</sup>

**5**<sup>th</sup>

The streamer is

5<sup>th</sup>

**8**<sup>th</sup>

10<sup>th</sup>

The party bag is

10<sup>th</sup>

**5**<sup>th</sup>

 $9^{th}$ 

The birthday cake

3<sup>rd</sup>

**1**<sup>s</sup>

**8**<sup>th</sup>



1st 2nd 3rd

1st 2nd 3rd Ordinal Numbers

Draw a line to the correct ordinal number.



**2**<sup>nd</sup>