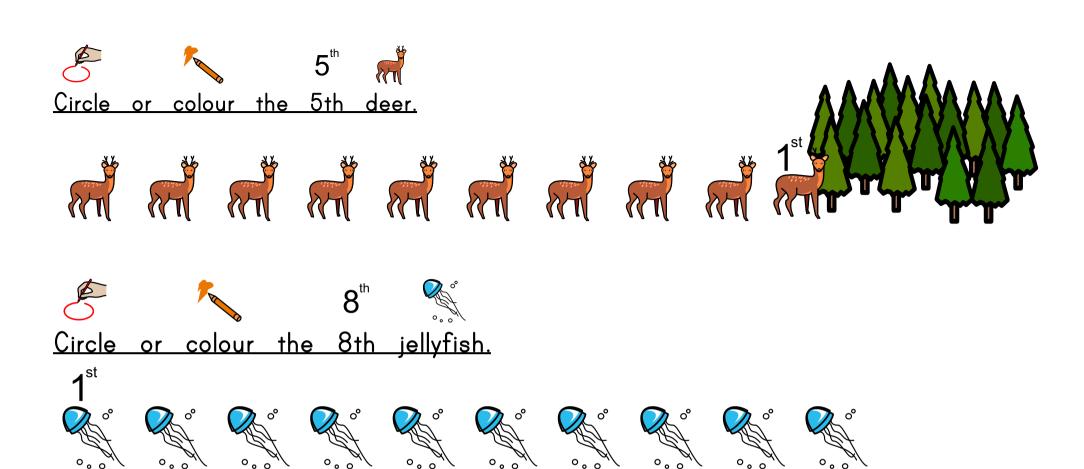

|                 |  |
|----------------------|--------------------------|----------------------------------|--------------------------|----|-----------------|--|
| <b>1</b> st<br>First | 3 <sup>rd</sup><br>Third | <b>4</b> <sup>th</sup><br>Fourth | 6 <sup>th</sup><br>Sixth |    | 9 <sup>th</sup> |  |

First

Fifth

Sixth

Seventh !

Eighth

Ninth

 $10^{^{th}}$ Tenth







## <u>Circle the answer</u>

The party hat is

 $2^{nd}$ 

**4**<sup>th</sup>

**5**<sup>th</sup>

The streamer is

5<sup>th</sup>

**8**<sup>th</sup>

10<sup>th</sup>

The party bag is

10<sup>th</sup>

**5**<sup>th</sup>

 $9^{th}$ 

The birthday cake

3<sup>rd</sup>

**1**<sup>s</sup>

**8**<sup>th</sup>



1st 2nd 3rd

1st 2nd 3rd Ordinal Numbers

Draw a line to the correct ordinal number.



**2**<sup>nd</sup>