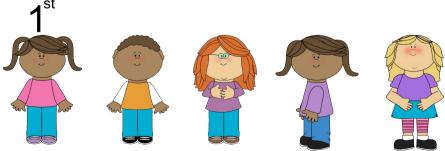

1st 2nd 3rd

Some of the ordinal numbers are missing! Find and stick the correct ordinal number.

|                      |                          |                                  |                          | CA |                 |  |
|----------------------|--------------------------|----------------------------------|--------------------------|----|-----------------|--|
| <b>1</b> st<br>First | 3 <sup>rd</sup><br>Third | <b>4</b> <sup>th</sup><br>Fourth | 6 <sup>th</sup><br>Sixth |    | 9 <sup>th</sup> |  |