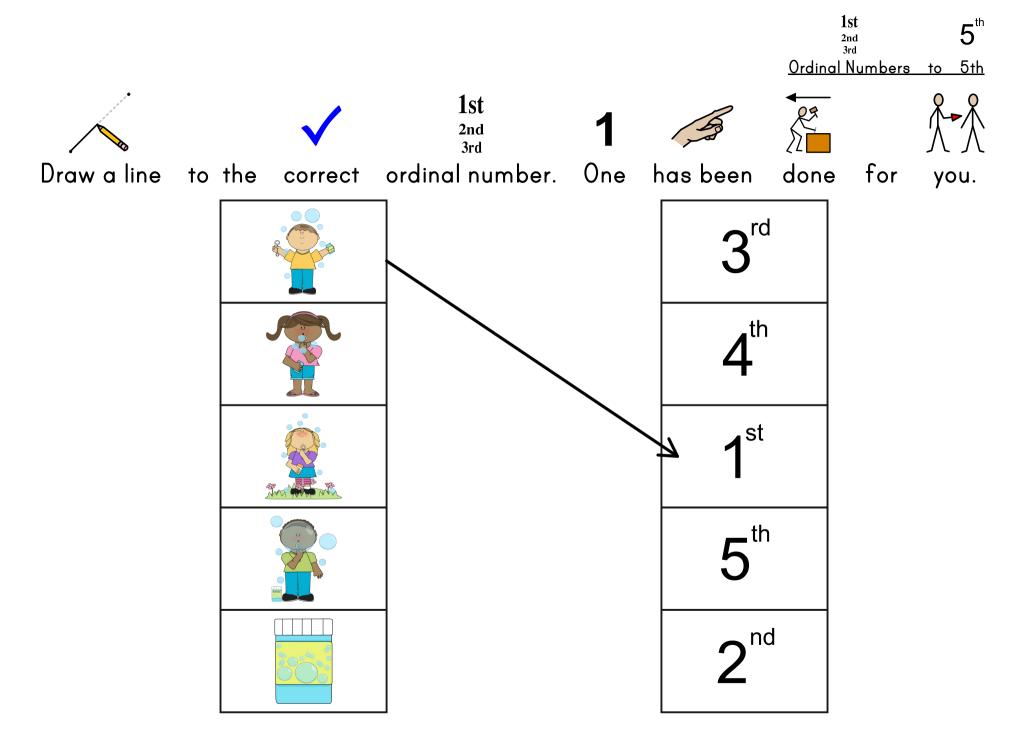

**8**<sup>th</sup>

1st 2nd 3rd

1st 2nd 3rd Ordinal Numbers

Draw a line to the correct ordinal number.

**2**<sup>nd</sup>