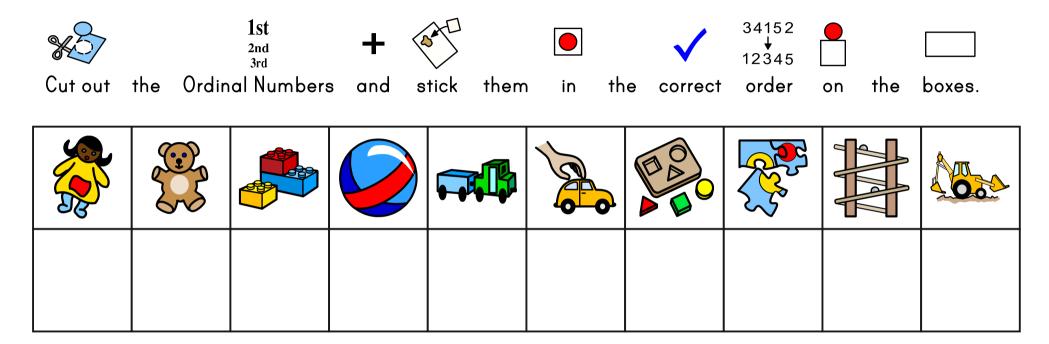

3<sup>rd</sup> 6

6<sup>th</sup> Sixth

I First 5<sup>th</sup> Fifth

Second

4" | Fourth

O Eighth 10°

9 Ninth 7<sup>'''</sup> Seventh



1st 2nd 3rd

1st 2nd 3rd

Some of the ordinal numbers are missing! Find and stick the correct ordinal number.

|                      |                          |                                  |                          | CA |                 |  |
|----------------------|--------------------------|----------------------------------|--------------------------|----|-----------------|--|
| <b>1</b> st<br>First | 3 <sup>rd</sup><br>Third | <b>4</b> <sup>th</sup><br>Fourth | 6 <sup>th</sup><br>Sixth |    | 9 <sup>th</sup> |  |

First

Fifth

Sixth

Seventh !

Eighth

Ninth

 $10^{^{th}}$ Tenth







## <u>Circle the answer</u>

The party hat is

 $2^{