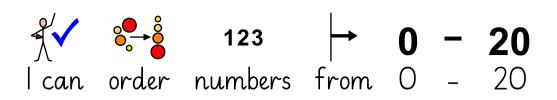

Ordering Numbers Workbook

0 1 2 3 4 5 6 7 8 9 10 11 12 13 14 15 16 17 18 19 20

|     |     | r   |   |   |          |   |   |   |   |   |    |    |    |    |    |    |     |     |    |    |    | į |
|-----|-----|-----|---|---|----------|---|---|---|---|---|----|----|----|----|----|----|-----|-----|----|----|----|---|
| i 🔥 | 1 4 | . 1 | _ | _ | 4        | _ |   | _ |   |   | 40 |    | 40 | 40 |    | 4- | 4.0 | 4-7 | 40 | 40 | 00 | ı |
| i U | 1   |     | 2 | 3 | 4        | 5 | 6 |   | 8 | 9 | 10 | 11 | 12 | 13 | 14 | 15 | 16  | 17  | 18 | 19 | 20 | i |
|     | L   |     |   |   | <u> </u> |   |   |   |   | L | l  | L  | L  |    |    | l  |     | L   | L  |    | L  | Ĺ |