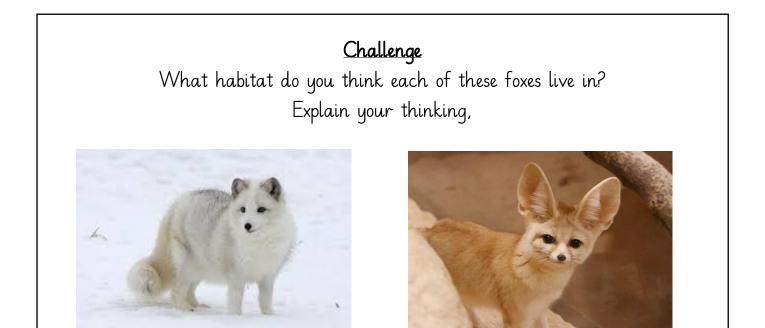

ngui | n    | lion          | ro | ıbbit |       | dolphin             |   |
| Habitat |        | Na   | me of Habitat |    |       | Anima | ls that live there  | 2 |
|         |        |      |               |    |       |       |                     |   |
|         |        |      |               |    |       |       |                     |   |
|         |        |      |               |    |       |       |                     |   |
|         |        |      |               |    |       |       |                     |   |
|         |        |      |               |    |       |       |                     |   |

2) Can you think of your own animals that live in each habitat?

Monday 24<sup>th</sup> February 2020 LO: To identify animals in their habitats.

## Word Banks for Habitats