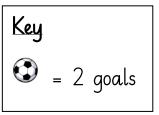

#### LO: To draw a pictogram

Use the tally charts to complete the pictograms. Remember to look closely at the key!

| Name    | Tally |
|---------|-------|
| Teddy   |       |
| Annie   |       |
| Amir    | # #   |
| Whitney |       |