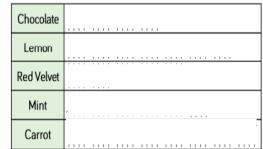

#### Cakes Sold at the School Fair

Mickey drew this pictogram for this tally of another cake sale.

### Spot the mistake.

The mistake is...

#### Can you draw the pictogram correctly now?

| Chocolate  | <b>##</b>   | Chocolate  | Kau          |
|------------|-------------|------------|--------------|
| Lemon      | <b>####</b> | Lemon      | Key          |
| Red Velvet | <b>###</b>  | Red Velvet | 🍨 – 10 cakes |
| Mint       |             | Mint       |              |
| Carrot     |             | Carrot     |              |

### Can you draw the pictogram correctly now?

| Chocolate  | <b>##</b>   | Chocolate  | Kau          |
|------------|-------------|------------|--------------|
| Lemon      | <b>####</b> | Lemon      | Key          |
| Red Velvet | <b>###</b>  | Red Velvet | 🍨 - 10 cakes |
| Mint       |             | Mint       |              |
| Carrot     |             | Carrot     |              |