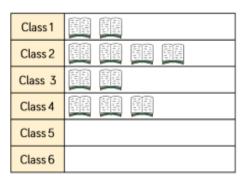

use....

- 2) Complete the pictograms for to tally chart. Be careful and remember the key!
- 3) Hockey was also tallied and each pictogram showed this:

| hockey |  |
|--------|--|
|--------|--|

hockey (

How many people voted hockey as their favourite sport?

Draw your own pictogram for this tally chart.

| Weather | Tally       |  |
|---------|-------------|--|
| Sun     |             |  |
| Cloud   | 1111 11111  |  |
| Rain    | 11H 1HH 1HH |  |



Can you draw it again with a different key?

#### 04.03.20

#### LO: To draw a pictogram

Use the tally charts to complete the pictograms. Remember to look closely at the key!

| Name    | Tally |
|---------|-------|
| Teddy   |       |
| Annie   |       |
| Amir    | # #   |
| Whitney |       |





### How many books read by each class







#### Cakes Sold at the School Fair







Mickey drew this pictogram for this tally of another cake sale.

### Spot the mistake.

The mistake is...







### LO: To draw a pictogram

#### Can you draw the pictogram correctly now?

| Chocolate  | <b>##</b>   | Chocolate  | Kau          |
|------------|-------------|------------|--------------|
| Lemon      | <b>####</b> | Lemon      | Key          |
| Red Velvet | <b>###</b>  | Red Velvet | 🍨 – 10 cakes |
| Mint       |             | Mint       |              |
| Carrot     |             | Carrot     |              |

### Can you draw the pictogram correctly now?



## Can you draw the pictogram correctly now?



### Can you draw the pictogram correctly now?

| Chocolate  | <b>##</b>   | Chocolate  | Kau          |
|------------|------