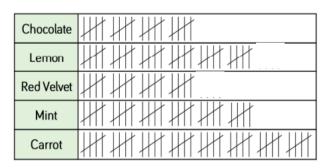

### How many books read by each class

#### Cakes Sold at the School Fair

Mickey drew this pictogram for this tally of another cake sale.

### Spot the mistake.

The mistake is...