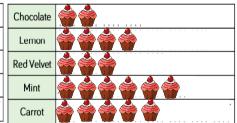

#### Cakes Sold at the School Fair

Mickey drew this pictogram for this tally of another cake sale.

### Spot the mistake.

The mistake is...