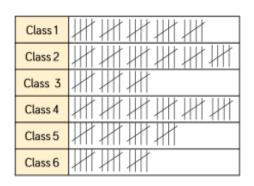

cause....

- 2) Complete the pictograms for to tally chart. Be careful and remember the key!
- 3) Hockey was also tallied and each pictogram showed this:

| hockey |  |
|--------|--|
|--------|--|

hockey (

How many people voted hockey as their favourite sport?

Draw your own pictogram for this tally chart.

| Weather | Tally       |  |
|---------|-------------|--|
| Sun     |             |  |
| Cloud   | 1111 11111  |  |
| Rain    | 11H 1HH 1HH |  |



Can you draw it again with a different key?

#### 04.03.20

#### LO: To draw a pictogram

Use the tally charts to complete the pictograms. Remember to look closely at the key!

| Name    | Tally |
|---------|-------|
| Teddy   |       |
| Annie   |       |
| Amir    | # #   |
| Whitney |       |





### How many books read by each class







#### Cakes Sold at the School Fair







Mickey drew this pictogram for this tally of another cake sale.

### Spot the mistake.

The mistake is...







### LO: To draw a pictogram

#### Can you draw the pictogram correctly now?

| Chocolate  | <b>##</b>   | Chocolate  | Kau          |
|------------|-------------|------------|--------------|
| Lemon      | <b>####</b> | Lemon      | Key          |
| Red Velvet | <b>###</b>  | Red Velvet | 🍨 – 10 cakes |
| Mint       |             | Mint       |              |
| Carrot     |             | Carrot     |              |

### Can you draw the pictogram correctly now?



## Can you draw the pictogram correctly now?



### Can you draw the pictogram correctly now?

| Chocolate  | <b>##</b>   | Chocolate  | Kau          |
|------------|----