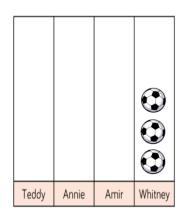

#### LO: To draw a pictogram

Use the tally charts to complete the pictograms. Remember to look closely at the key!

| Name    | Tally |
|---------|-------|
| Teddy   |       |
| Annie   |       |
| Amir    | # #   |
| Whitney |       |