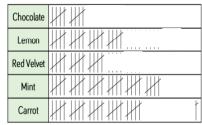

#### Cakes Sold at the School Fair

Mickey drew this pictogram for this tally of another cake sale.

### Spot the mistake.

The mistake is...