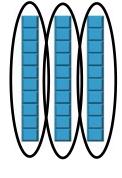

LO: To divide by 10.

Write the number sentences represented for each.

Complete the division number sentences. Draw pictures grouping or sharing to help you if you need to.

What was the number that we started with? Explain or show how you know.