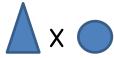

## Word Problem

I shared my chocolates out between 4 people. Each person got 10 chocolates.

How many chocolates did I start with?

Three children describe the picture shown.

Α

 $20 \div 10 = 2$ 

В

 $20 \div 2 = 10$ 

C

$$10 \div 2 = 20$$

Who do you agree with? Explain why,

I agree with \_\_\_\_\_ because...

Can you think of any of number sentences that could describe the picture?

Hint: Try to use the x and + signs!

Can you work out the answer to each division number sentence? Use these numbers to work out the answer to the last question.