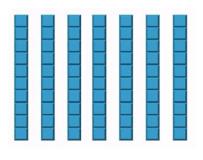

LO: To divide by 10.

Write the number sentences represented for each.

Complete the division number sentences. Draw pictures grouping or sharing to help you if you need to.

What was the number that we started with? Explain or show how you know.