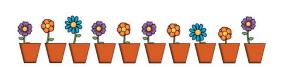

LO: To divide by 10.

Write the number sentences represented for each.

Complete the division number sentences. Draw pictures grouping or sharing to help you if you need to.

What was the number that we started with? Explain or show how you know.