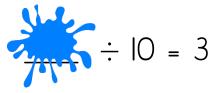

LO: To divide by 10.

Write the number sentences represented for each.

Complete the division number sentences. Draw pictures grouping or sharing to help you if you need to.

What was the number that we started with? Explain or show how you know.