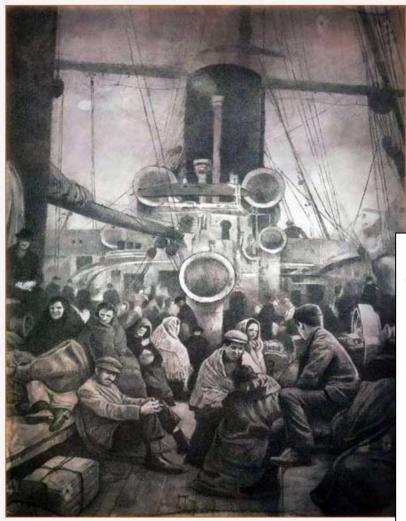

Image from The Arrival by Shaun Tan

Passengers aboard the Empire Windrush ship in 1948

Having watched the video on the newsround link, answer the following questions about these images.

- I. What differences can you spot between the two images?
- 2. How do you think the passengers felt on the boat in The Arrival? How do you think they felt on The Empire Windrush? Compare the two.
- 3. Why were the Windrush Passengers going to England? Is this the same as the reason you think the passengers on the boat in The Arrival were travelling?
- 4. Write 3 wonders about the Windrush passengers and 3 wonders you have about the passengers on the boat in The Arrival.