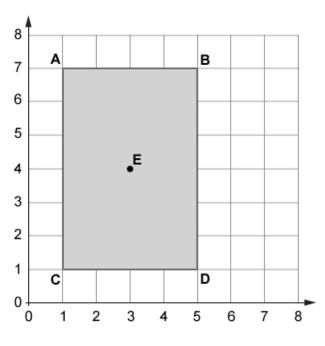

## What are the coordinates of the Treasure?

- BI) Write the coordinates of point B.
- B2) Write the coordinates of point E.

C) Kyle has drawn triangle ABC on this grid.

Holly has started to draw an identical triangle DEF.

F) A, B and C are three corners of a rectangle

What are the coordinates of the fourth corner?