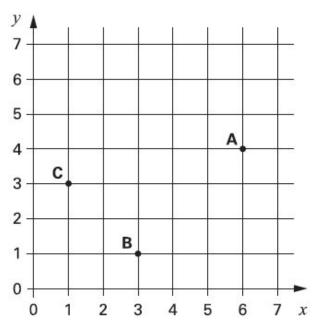

## What are the coordinates of the Treasure?

- BI) Write the coordinates of point B.
- B2) Write the coordinates of point E.

C) Kyle has drawn triangle ABC on this grid.

Holly has started to draw an identical triangle DEF.