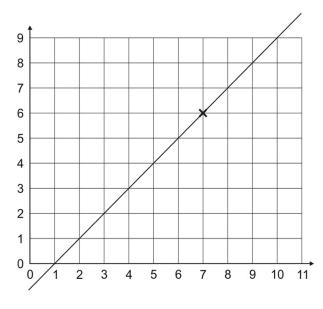

What will be the coordinates of point F?

D) (7, 6) are coordinates of a point on the line.

Which of the following coordinates are also on the line?

- (3, 2)
- (9, 10)
- (5, 4)

- (4, 2)
- (10, 9)
- (7, 9)

E) Write the coordinates of the next triangle in the sequence.