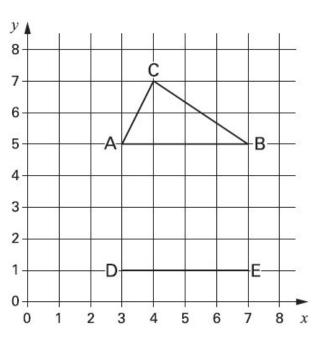

## What are the coordinates of the Treasure?

- BI) Write the coordinates of point B.
- B2) Write the coordinates of point E.

C) Kyle has drawn triangle ABC on this grid.

Holly has started to draw an identical triangle DEF.

What will be the coordinates of point F?

D) (7, 6) are coordinates of a point on the line.

Which of the following coordinates are also on the line?

- (3, 2)
- (9, 10)
- (5, 4)

- (4, 2)
- (10, 9)
- (7, 9)

E) Write the coordinates of the next triangle in the sequence.