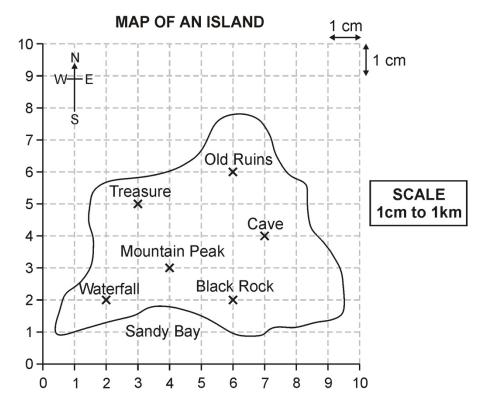

## LO: solve problems involving coordinates in the first quadrant

a) The Cave has coordinates (7, 4).

## What are the coordinates of the Treasure?

- BI) Write the coordinates of point B.
- B2) Write the coordinates of point E.

C) Kyle has drawn triangle ABC on this grid.

Holly has started to draw an identical triangle DEF.