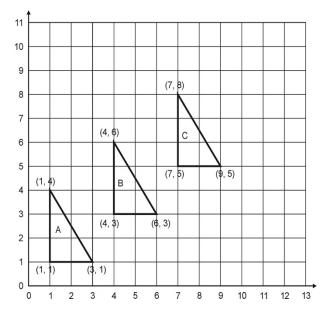

## What are the coordinates of the Treasure?

- BI) Write the coordinates of point B.
- B2) Write the coordinates of point E.

C) Kyle has drawn triangle ABC on this grid.

Holly has started to draw an identical triangle DEF.