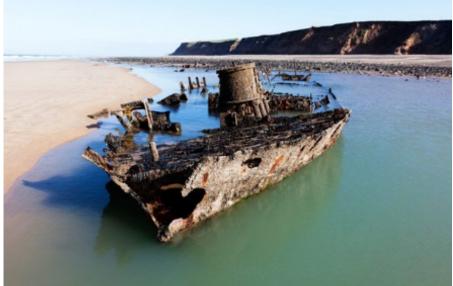

## Thursday 26<sup>th</sup> March 2020

Here are some adjectives to describe different parts of this image.

However, these adjectives need upleveling!

I. Uplevel each one

2. Then write them into your own sentence to describe this image.

The first one has been done for you.

3. Finally, put it all together, adding extra details to make an effective setting description.

**The shiny water** -> the glimmering water -> the glimmering water hugged the boat tightly, locking it into place.

->

```
The old boat ->
Broken off ruins ->
The blue sea ->
Grains of brown sand ->
High rocks ->
Clear sky ->
```