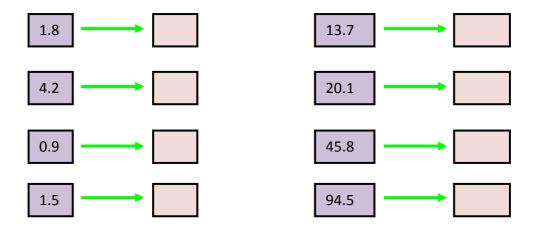

## Mrs W's Maths 20 Rounding decimals REVISION part 2

Can you remember whether we round up or down when the last digit is a 5?

- 1 So, what is 25 rounded to the nearest 10? \_\_\_\_\_ What is 45 rounded to the nearest 10? \_\_\_\_\_ What is 95 rounded to the nearest 10?
- CARTOONST "We had decimals today and I think they ve

followed me home!"







- 3 Which of these numbers round up to the nearest whole number? Circle your answers.
  - 4.1 2.8 0.7 12.3 0.5 99.3 6.6 78.5 95.2
- 4 Which of these numbers *round down* to the nearest whole number? Circle your answers.
  - 3.8 5.5 0.2 18.1 0.5 99.9 43.7 82.2 10.1
- Round these decimal numbers to the nearest whole number.