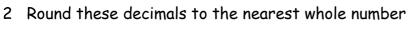

## Mrs W's Maths 20 Rounding decimals REVISION part 2

Can you remember whether we round up or down when the last digit is a 5?

- 1 So, what is 25 rounded to the nearest 10? \_\_\_\_\_ What is 45 rounded to the nearest 10? \_\_\_\_\_ What is 95 rounded to the nearest 10?
- CARTOONST "We had decimals today and I think they ve

followed me home!"







- 3 Which of these numbers round up to the nearest whole number? Circle your answers.
  - 4.1 2.8 0.7 12.3 0.5 99.3 6.6 78.5 95.2
- 4 Which of these numbers *round down* to the nearest whole number? Circle your answers.
  - 3.8 5.5 0.2 18.1 0.5 99.9 43.7 82.2 10.1
- Round these decimal numbers to the nearest whole number.