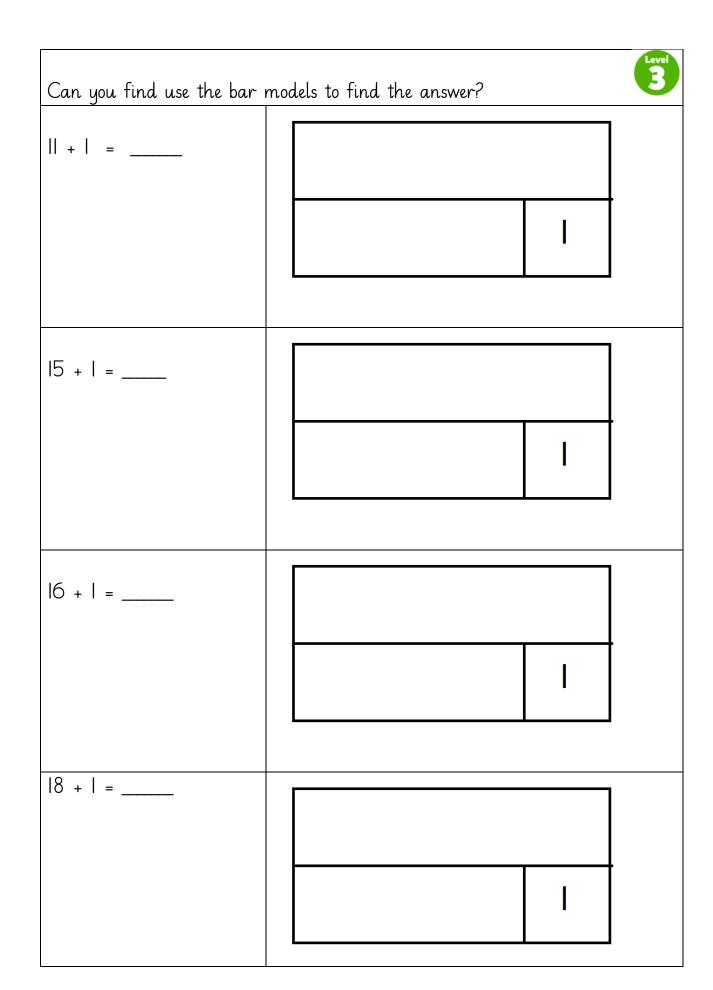

Can you use this number track to solve these sentences?

One more than 14 is \_\_\_\_\_

One more than 17 is \_\_\_\_\_

One more than 19 is \_\_\_\_

0 + 1 = \_\_\_\_

15 + 1 = \_\_\_\_

|8 + | = \_\_\_\_\_

| Can you fill in these sentences? |
|----------------------------------|
| The first one is done for you.   |
| 14 is one more than 13           |
| is one more than 15              |
| is one more than 17              |
| 12 is one more than              |
| 16 is one more than              |
| 20 is one more than              |
|                                  |