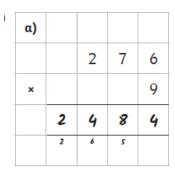

## Level 2

| b) |   |   |   |   |
|----|---|---|---|---|
|    |   | 6 | 2 | 1 |
| ×  |   |   |   | 4 |
|    | 2 | 4 | 8 | 4 |
|    | 2 |   |   |   |

|    | 2 |   | 2 |   |
|----|---|---|---|---|
|    | 2 | 4 | 8 | 4 |
| ×  |   |   |   | 6 |
|    |   | 4 | 1 | 4 |
| c) |   |   |   |   |